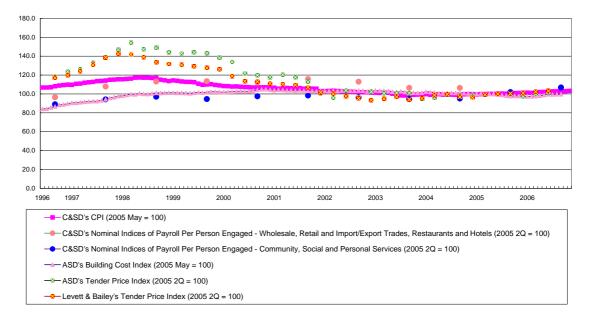

#### 2. Escalation Rates

- 2.1 The model allows for differential escalation rates in construction costs and staff costs for CACF and communal facilities. The WKCD Base Case assumes that both construction and staff costs will rise by 2% per annum in nominal prices. Given the assumed annual inflation rate of 2%, this means 0% real growth in staff or construction costs over the analysis period.
- 2.2 This assumption is consistent with recent trends in payroll and building cost indices as shown in Figure I.2. The figure shows convergence between nominal changes in salaries and construction costs and the CPI inflation rate, implying minimal real price changes.
- 2.3 Two measures of payroll indices are shown: for wholesale, retail, import/export trades, restaurants and hotels, and community, social and personal services. Three measures of construction costs are also presented. The Architectural Services Department's Building Cost Index combines material and labour figures supplied by Census & Statistics Department and the Hong Kong Construction Association on the assumption that a construction costs for a notional building comprise 45% labour and 55% material. The Tender Price Index then presents a quarterly gauge of tender prices for new building works (excluding mechanical and electrical contracts) undertaken by the Architectural Services Department. Finally, the Levett & Bailey Index provides an indication of tender prices for construction contracts in the private sector. After a period of considerable growth and decline in nominal building costs, these indices have recently converged towards the trend rate of inflation.

Figure I.2: Nominal Payroll and Building Cost Indices in Hong Kong, 1996 - 2006