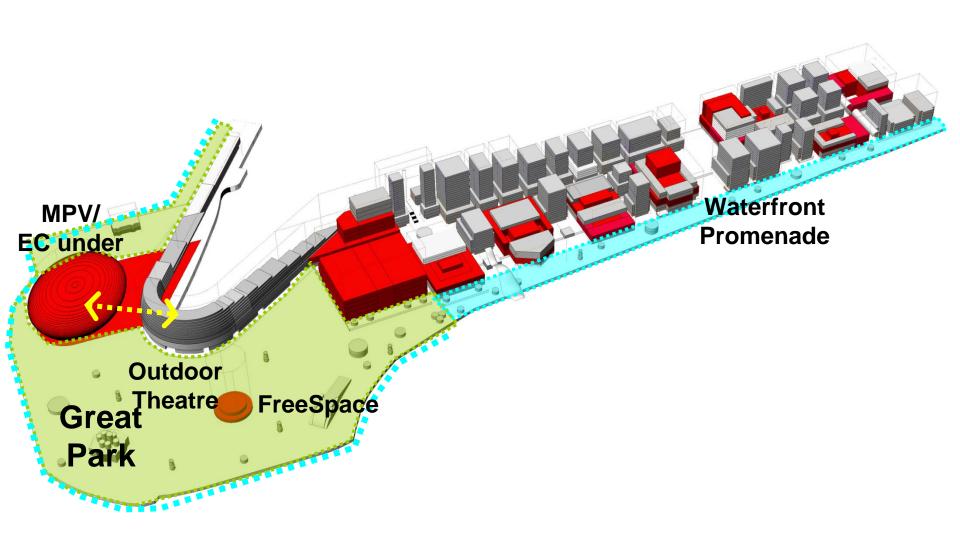

### The Great Park, Outdoor Theatre, FreeSpace and MPV/ EC

### **Outdoor Theatre and Freespace**