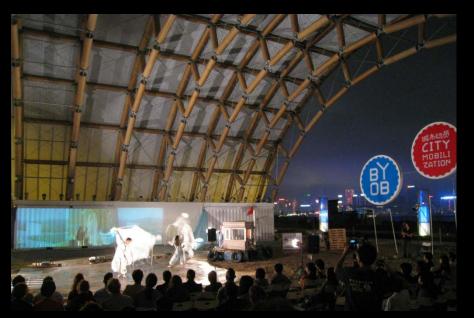

### **West Kowloon Cultural District starts NOW**

Tree Nursery

Installations and Festivals

**Food and Wine Festival** 

**Bamboo Chinese Theatre** 