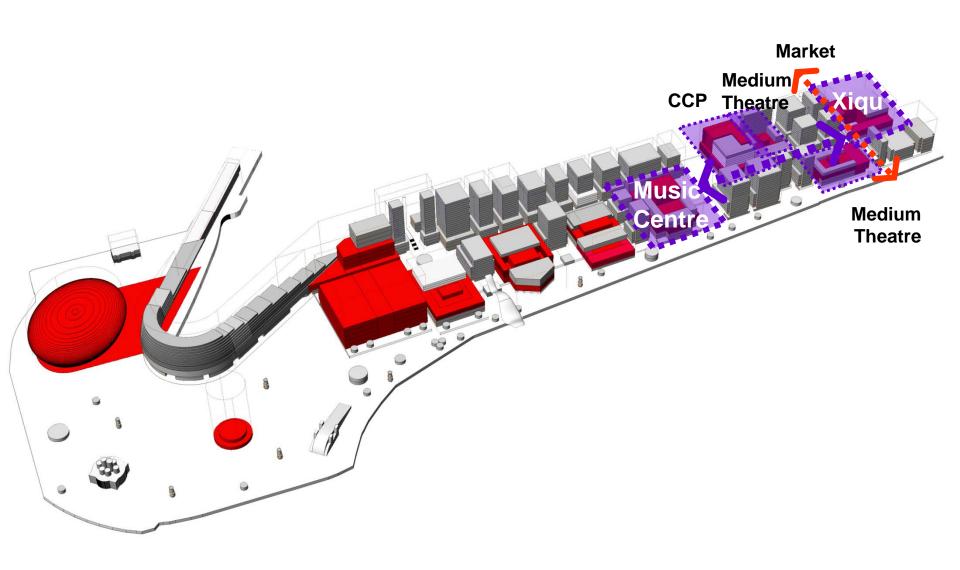

### CITY PARK 「城市中的公園」

Foster + Partners

### **17 Cultural Venues**

Performing Arts

**Visual Arts** 



### 18th Cultural Venue – the Park and the Urban Fabric



### **Urban DNA of Hong Kong**



### **Cultural facilities embedded in the city fabric**



# **The Avenue with Colonnades**

### **Street Performances in Mong Kok**



### **17 Cultural Venues**



### **Main Avenue and the Axis**



### Central Square looking from WKT towards Victoria Harbour



Squares



# **Streets and Squares for Performances and Street Art**

### M+ and CCP



### **Spaces between Cultural Buildings**



### **Music Centre and Xiqu**



### Market



### Dense Urban Grain to free up spaces for Great Park



### The Great Park, Outdoor Theatre, FreeSpace and MPV/ EC



### **Floating Art Pontoons**



### **Outdoor Theatre and Freespace**



### Retail and Dining activating the Waterfront and the Park



**Waterfront Experience** 









### **A Connected Cultural City**



### **Environmentally Friendly Transport System**



### Traffic is kept below ground

### **Traffic Free Public Open Space – in the city...**





### **A Platform for Everyone**



All aspects of culture represented



**Street Performances** 



Music



**Literary Centre** 



**Martial Arts** 



**Dance** 



Film



Literature



**Amateur Drama** 



**Animation and Comics** 

### **Other Arts and Cultural Facilities**



### **West Kowloon