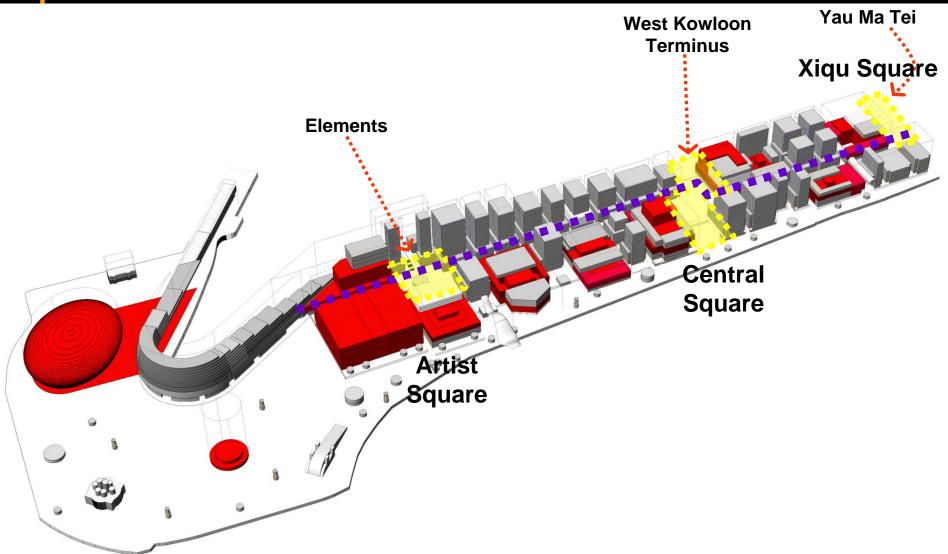

### Central Square looking from WKT towards Victoria Harbour

Squares

# **Streets and Squares for Performances and Street Art**