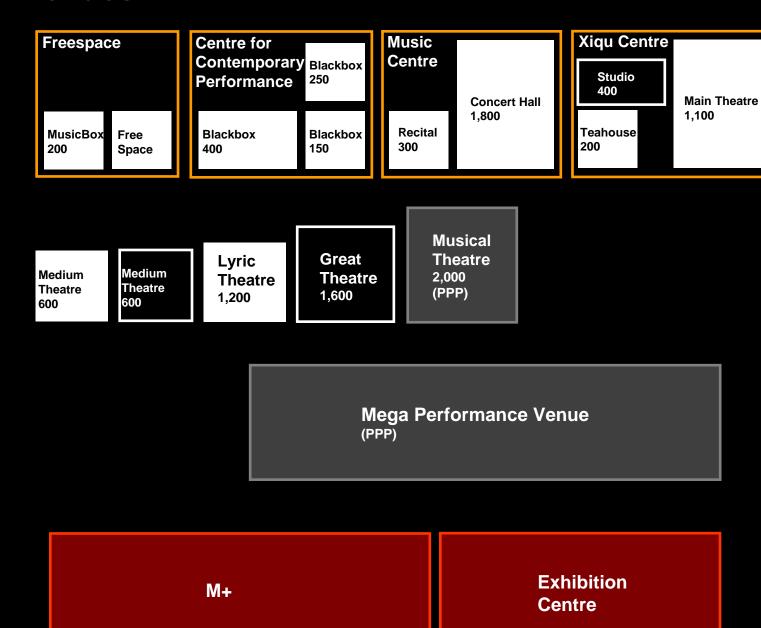

### **17 Cultural Venues**

Performing Arts

**Visual Arts** 

### **17 Cultural Venues**