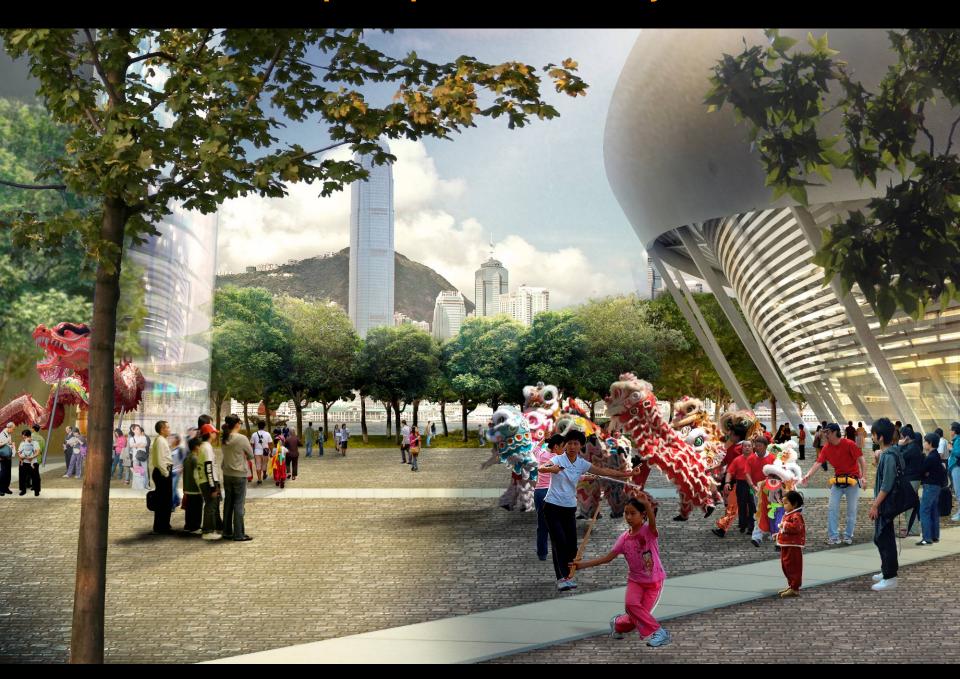

Mong Kok**



### **17 Cultural Venues**



### **Main Avenue and the Axis**



### Central Square looking from WKT towards Victoria Harbour



Squares



# **Streets and Squares for Performances and Street Art**

### M+ and CCP



### **Spaces between Cultural Buildings**



### **Music Centre and Xiqu**



### Market



### Dense Urban Grain to free up spaces for Great Park



### The Great Park, Outdoor Theatre, FreeSpace and MPV/ EC



### **Floating Art Pontoons**



### **Outdoor Theatre and Freespace**



### Retail and Dining activating the Waterfront and the Park



**Waterfront Experience** 









### **A Connected Cultural City**



### **Environmentally Friendly Transport System**



### Traffic is kept below ground

### **Traffic Free Public Open Space – in the city...**





### **A Platform for Everyone**



All aspects of culture represented



**Street Performances** 



Music



**Literary Centre** 



**Martial Arts** 



**Dance** 



Film



Literature



**Amateur Drama** 



**Animation and Comics** 

### **Other Arts and Cultural Facilities**



### **West Kowloon Cultural District starts NOW**



Tree Nursery



Installations and Festivals



**Food and Wine Festival** 



**Bamboo Chinese Theatre** 

### Holistic strategy for the future of WKCD



### Foster + Partners