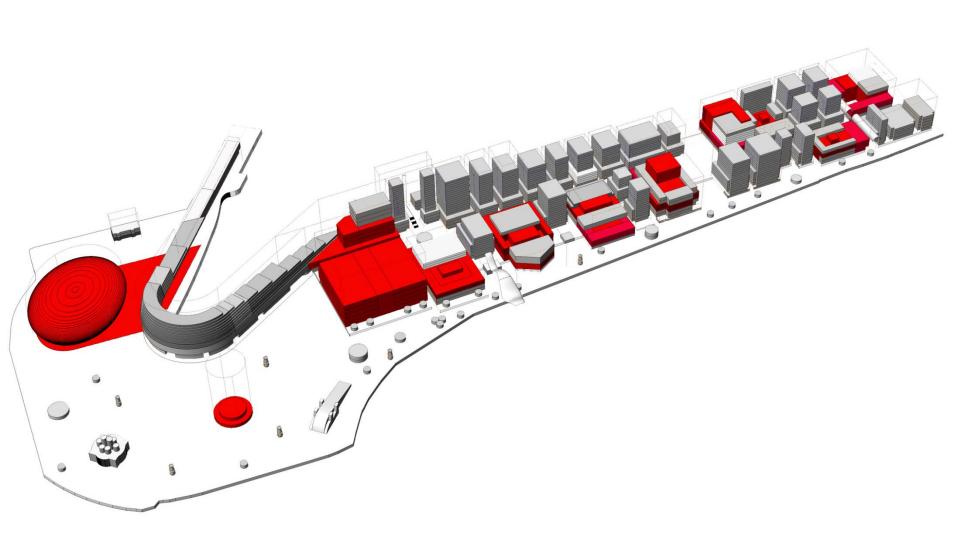

### 18th Cultural Venue – the Park and the Urban Fabric

### **Urban DNA of Hong Kong**

### **Cultural facilities embedded in the city fabric**