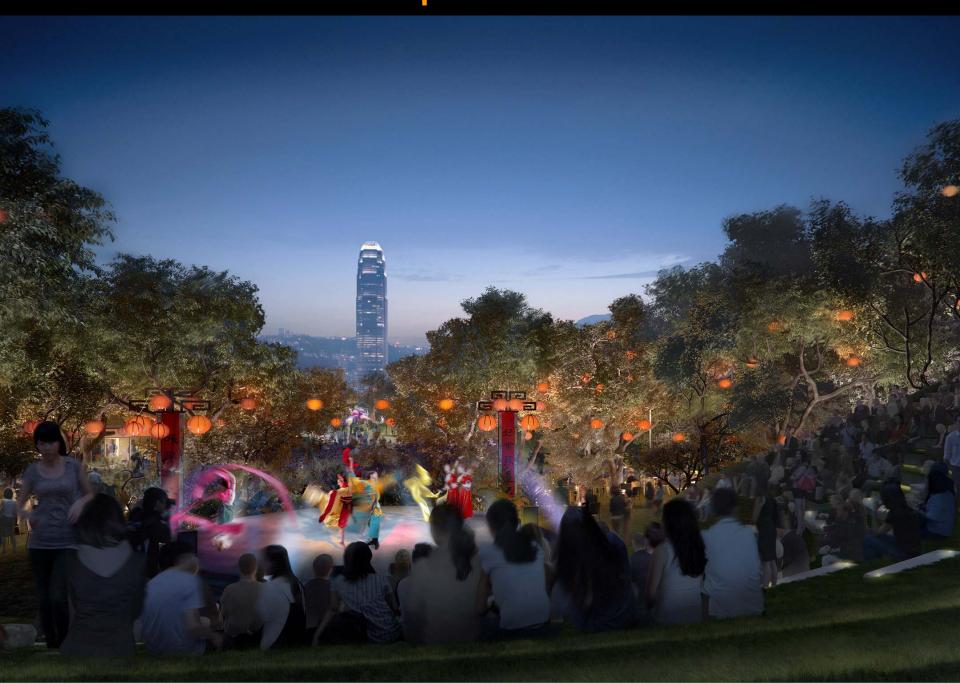

### Central Square looking from WKT towards Victoria Harbour

Squares

# **Streets and Squares for Performances and Street Art**