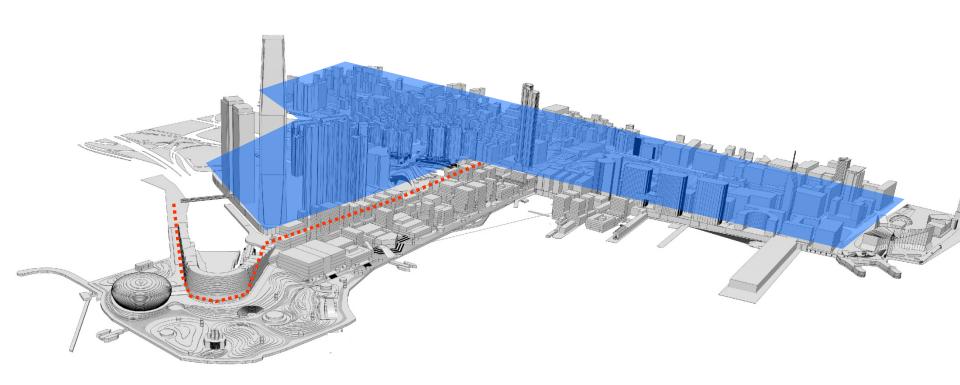

### Traffic is kept below ground

### **Traffic Free Public Open Space – in the city...**