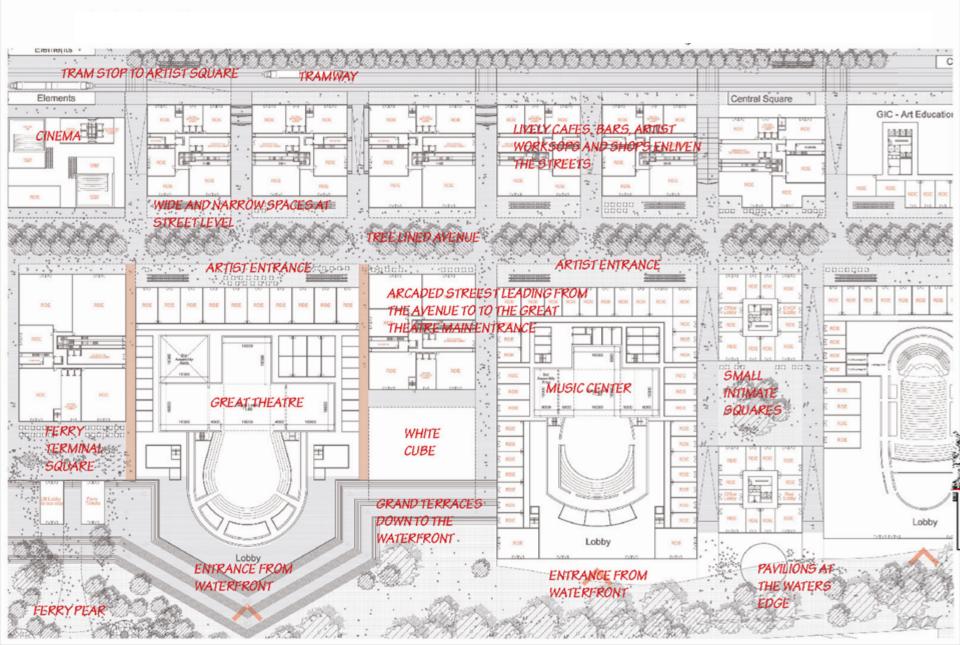

### CITY PARK 「城市中的公園」

Foster + Partners

### **17 Cultural Venues**

Performing Arts

**Visual Arts** 



### 18th Cultural Venue – the Park and the Urban Fabric



### **Urban DNA of Hong Kong**



### **Cultural facilities embedded in the city fabric**



# **The Avenue with Colonnades**

### **Street Performances in Mong Kok**



### **17 Cultural Venues**



### **Main Avenue and the Axis**



### Central Square looking from WKT towards Victoria Harbour



Squares



# **Streets and Squares for Performances and Street Art**

### M+ and CCP



### **Spaces between Cultural Buildings**



### **Music Centre and Xiqu**



### Market



### Dense Urban Grain to free up spaces for Great Park



### The Great Park, Outdoor Theatre, FreeSpace and MPV/ EC



### **Floating Art Pontoons**



### **Outdoor Theatre and Freespace**



### Retail and Dining activating the Waterfront and the Park



**Waterfront Experience** 









### **A Connected Cultural City**



### **Environmentally Friendly Transport System**



### Traffic is kept below ground

### **Traffic Free Public Open Space – in the city...**





### **A Platform for Everyone**



All aspects of culture represented



**Street Performances** 



Music



**Literary Centre** 



**Martial Arts** 



**Dance** 



Film



Literature



**Amateur Drama** 



**Animation and Comics** 

### **Other Arts and Cultural Fa