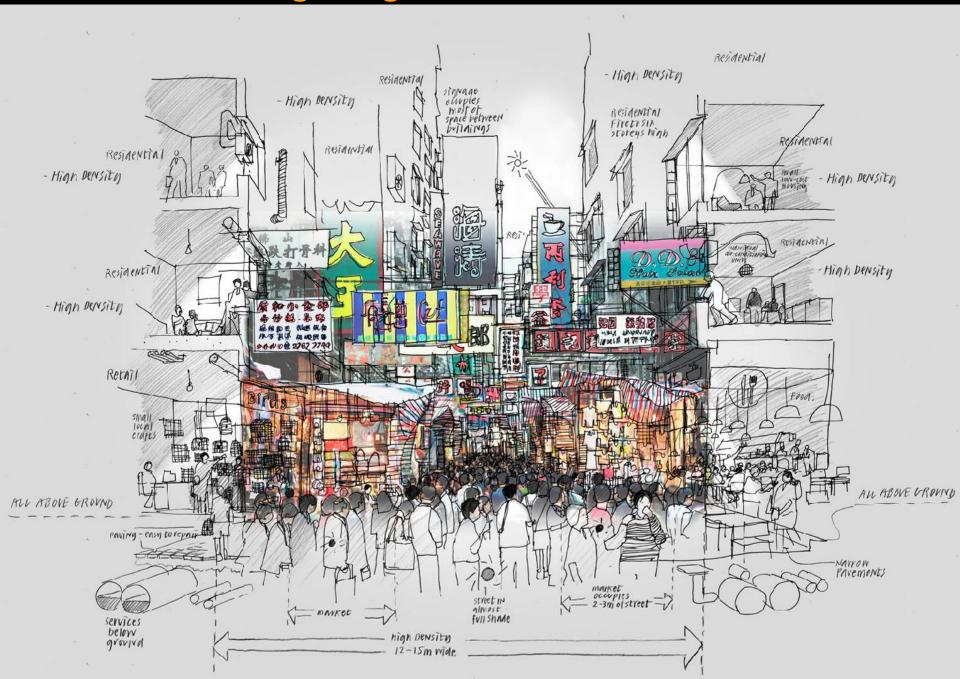

### CITY PARK 「城市中的公園」

Foster + Partners

### **17 Cultural Venues**

Performing Arts

**Visual Arts** 



### 18th Cultural Venue – the Park and the Urban Fabric



### **Urban DNA of Hong Kong**



### **Cultural facilities embedded in the city fabric**



# **The Avenue with Colonnades**

### **Street Performances in Mong Kok**



### **17 Cultural Venues**



### **Main Avenue and the Axis**



### Central Square looking from WKT towards Victoria Harbour



Squares



# **Streets and Squares for Performances and Street Art**

### M+ and CCP



### **Spaces between Cultural Buildings**



### **Music Centre and Xiqu**



### Market



### Dense Urban Grain to free up spaces for Great Park



### The Great Park, Outdoor Theatre, FreeSpace and MPV/ EC



### **Floating Art Pontoons**



### **Outdoor Theatre and Freespace**



### Retail and Dining activating the Waterfront and the Park



**Waterfront Experience** 









### **A Connected Cultural City**



### **Environmentally