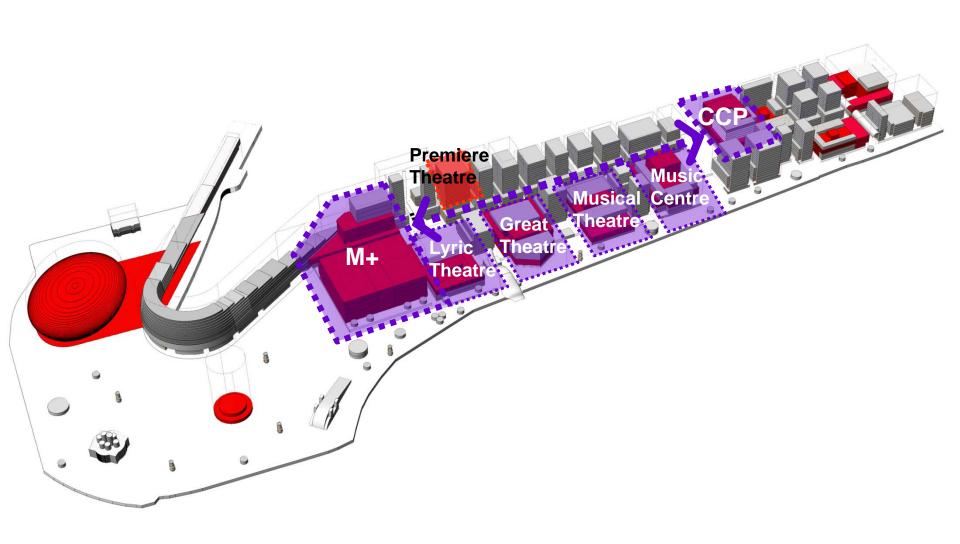

### CITY PARK 「城市中的公園」

Foster + Partners

### **17 Cultural Venues**

Performing Arts

**Visual Arts** 



### 18th Cultural Venue – the Park and the Urban Fabric



### **Urban DNA of Hong Kong**



### **Cultural facilities embedded in the city fabric**



# **The Avenue with Colonnades**

### **Street Performances in Mong Kok**



### **17 Cultural Venues**



### **Main Avenue and the Axis**



### Central Square looking from WKT towards Victoria Harbour



Squares



# **Streets and Squares for Performances and Street Art**

### M+ and CCP



### **Spaces between Cultural Buildings**



### **Music Centre and Xiqu**



### Market



### Dense Urban Grain to free up spaces for Great Park



### The Great Park, Outdoor Theatre, FreeSpace and MPV/ EC



### **Floating Art Pontoons**



### **Outdoor Theatre and Freespace**



### Retail and Dining activating the Waterfront and the Park



**Waterfront Experience** 









### **A Connected Cultural City**



### **Environmentally Friendly Transport System**



### Traffic is kept below ground

### **Traffic Free Public Open Space – in the city...**





### **A Platform for Everyone**



All aspects of culture represented



**Street Performances** 



Music



**Literary Centre** 



**Martial Arts** 



**Dance** 



Film



Literature



**Amateur Drama** 



**Animation an