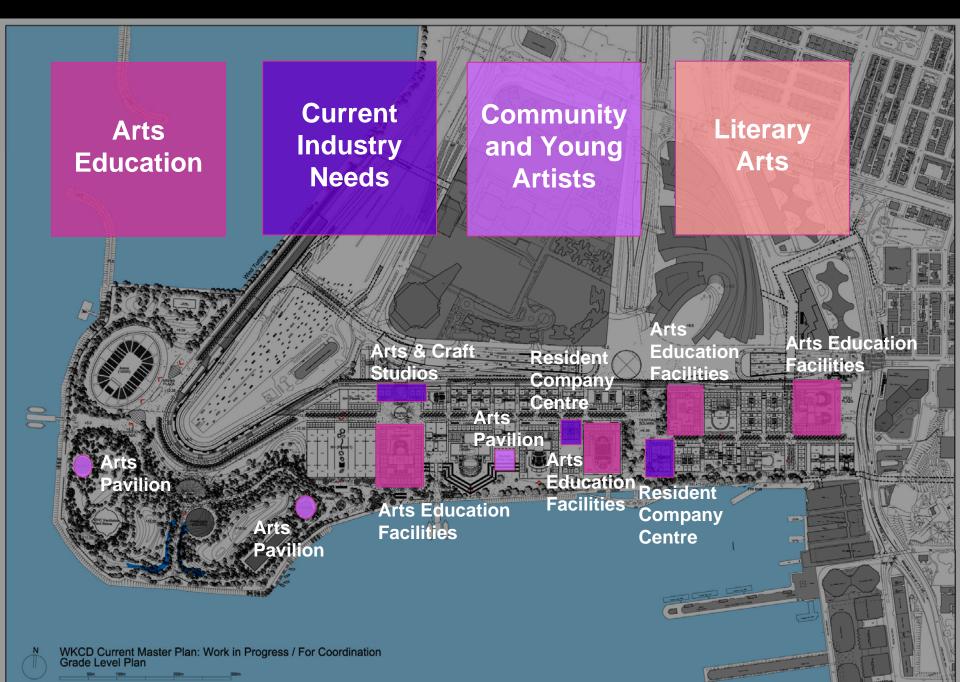

c Centre and Xiqu**



### Market



### Dense Urban Grain to free up spaces for Great Park



### The Great Park, Outdoor Theatre, FreeSpace and MPV/ EC



### **Floating Art Pontoons**



### **Outdoor Theatre and Freespace**



### Retail and Dining activating the Waterfront and the Park



**Waterfront Experience** 









### **A Connected Cultural City**



### **Environmentally Friendly Transport System**



### Traffic is kept below ground

### **Traffic Free Public Open Space – in the city...**





### **A Platform for Everyone**



All aspects of culture represented



**Street Performances** 



Music



**Literary Centre** 



**Martial Arts** 



**Dance** 



Film



Literature



**Amateur Drama** 



**Animation and Comics** 

### **Other Arts and Cultural Facilities**



### **West Kowloon Cultural District starts NOW**



Tree Nursery



Installations and Festivals



**Food and Wine Festival** 



**Bamboo Chinese Theatre** 

### Holistic strategy for the future of WKCD



### Foster + Partners