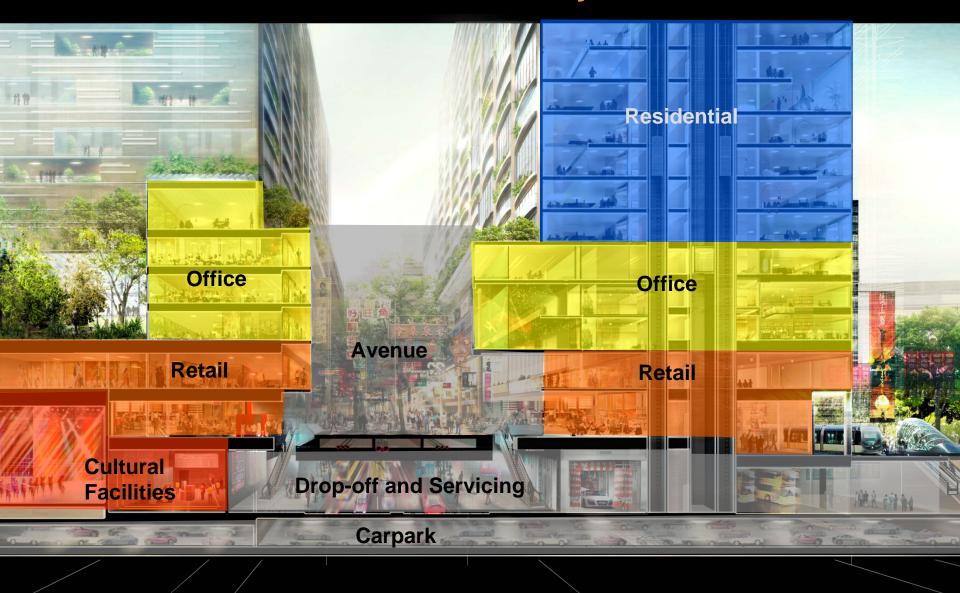

### **Cultural facilities embedded in the city fabric**

### **Spaces between Cultural Buildings**