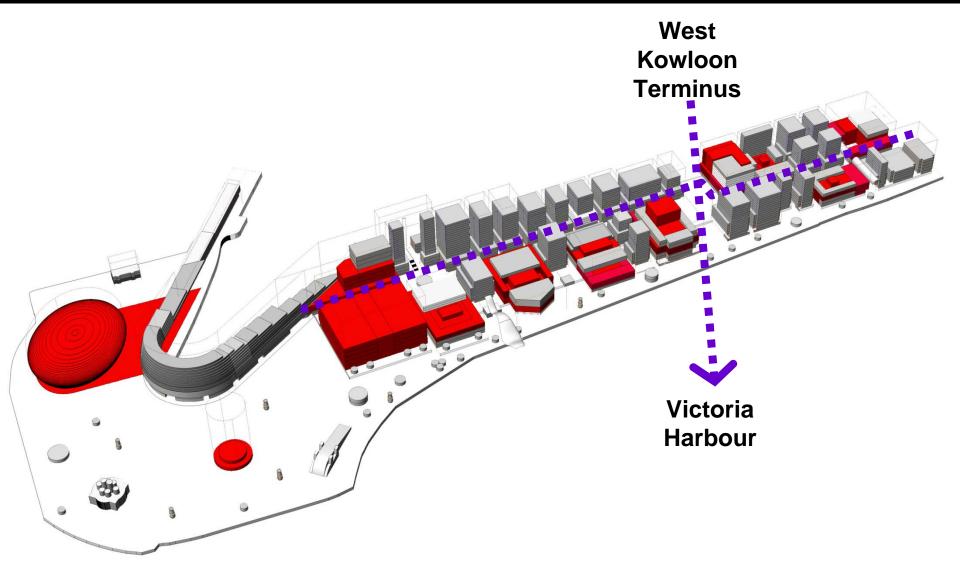

### Central Square looking from WKT towards Victoria Harbour

Squares

### **A Connected Cultural City**