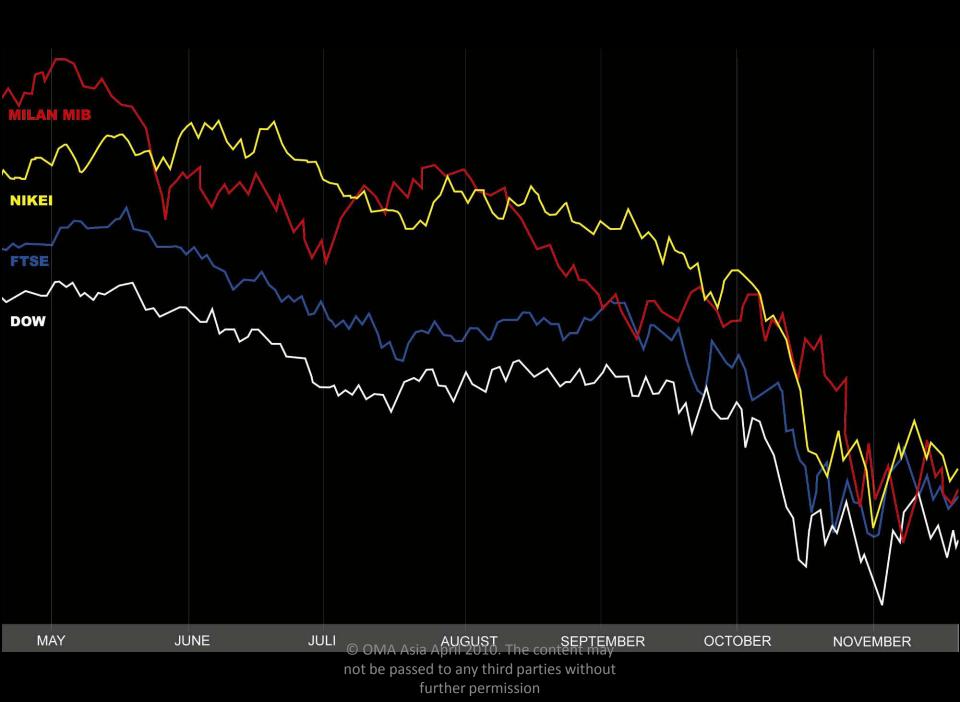

#### **Rocco Design Architects Ltd.**

1000

THUR DAY

I THE REAL

IIII

Dow Jones Index November 2007 - November 2008

Part of the sea